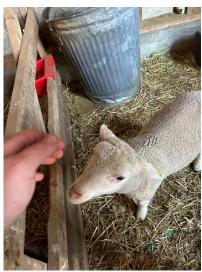

### **MM 271**

### **Dairy RAM**

Lucaune/East Friesian
Born 1/22/2025
Birthweight 4.871 KG / 10.6 lbs
Twin
Dam GDF 126
Sire 23-004