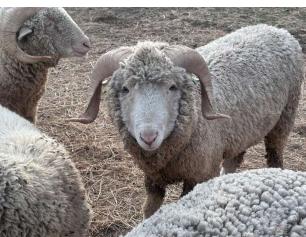

#### Wool Flock

Our Rambouillet (also called French Merino) flock originates from Dakota and Wyoming including the Erk and Kitterling ranches. Our micron average for the ewe flock is 19, and we do the foundation flock is registered. Our breeding program has always focused on wool quality, meat performance, and reproductive performance. We really like the Rambouillet breed due to their dual purpose ability with excellent wool quality and great meat quality. We began a breeding program in 2023 to develop a line of Rambouillet's with improved parasite resistance since our area is one of the wettest (we are the 5<sup>th</sup> wettest county in the state with an average annual rainfall of well over 60" annually) and most humid counties in the state. Our 2025 lamb crop is from a Rambouillet / Scottish Blackface cross ram and Rambouillet and Cormo ewes. The Scottish Blackface breed is extremely hardy and provides very long (but coarser) staple length wool. Our goal has been to keep the very high-quality wool, increase staple length, and improve hardiness. This lamb crop is the result of efforts. We are calling them "Ozark Merino's" based on their ability to thrive in the Ozarks climate but retain their heritage of high-quality Merino wool.