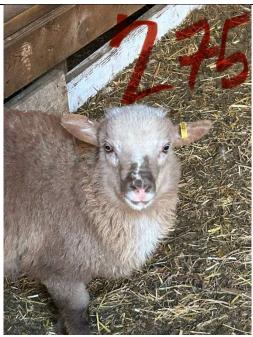

### East Friesian – Lucuane / Rambouillet Cross

Dam: GDF 102 - Twiggy Sire: MM 20075

Born 4/14/23 - Twin

\$400

Picture is Coming

www.mestameadows.com ed@mestameadows.com

275

263