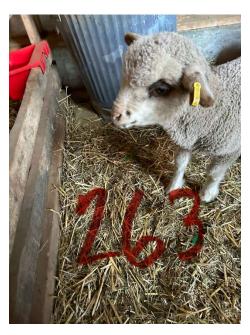

### East Friesian – Lucuane / Rambouillet Cross

Dam: GDF 102 - Twiggy Sire: MM 20075

Born 4/14/23 - Twin

\$400

Picture is Coming

www.mestameadows.com ed@mestameadows.com

275

263