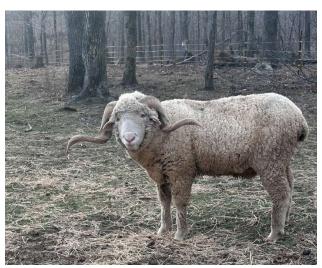

### **MM 261**

### **Ozark Merino RAM**

Dam NDS 17900162
Sire: MM 20075
1/8 Scottish Blackface
7/8 Rambouillet
Born 12/30/2024
Birthweight 5.1 Kg / 11.24 lbs

"Classic" Rambouillet Look

www.mestameadows.com ed@mestameadows.com