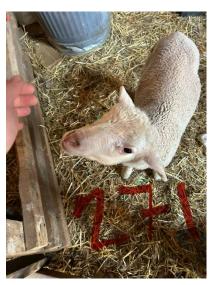

### **MM 271**

### **Dairy RAM**

Lucaune/East Friesian
Born 1/22/2025
Birthweight 4.871 KG / 10.6 lbs
Twin
Dam GDF 126
Sire 23-004