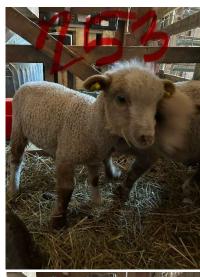

### MM 253

### **Ozark Merino RAM**

1/8 Scottish Blackface
7/8 Rambouillet
Wool / Meat
Born 1/22/2025
Birthweight 4.871 KG / 10.6 lbs
Single
Dam MM 20072
Sire MM 20075 (JFK)

www.mestameadows.com ed@mestameadows.com