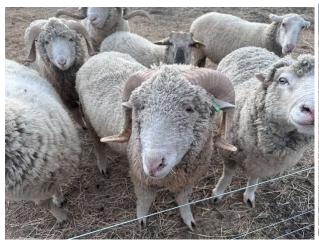

### **MM 271**

### MM 253

### **Ozark Merino RAM**

1/8 Scottish Blackface
7/8 Rambouillet
Wool / Meat
Born 1/22/2025
Birthweight 4.871 KG / 10.6 lbs
Single
Dam MM 20072
Sire MM 20075 (JFK)

www.mestameadows.com ed@mestameadows.com