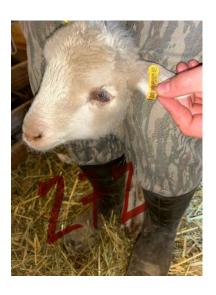

### MM 272

#### **Ozark Merino RAM**

1/8 Scottish Blackface
7/8 Rambouillet
Wool / Meat
Born 1/22/2025
Birthweight: 6.33 KG / 13.96 lbs
Single
Dam KY 0006
Sire MM 20075 (JFK)