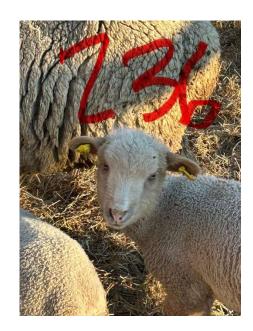

*

20.5 Micron wool / 18.2 SF Micron
Comfort Factor (CF) 99.5
Registered Rambouillet
Born 4/26/21
Extremely Productive Ram





### John F Kennedy

#### MM 20075

Sire: George Washington

Dam: Kinsey – KY7578 0048 ¼ Scottish Blackface, ¾ Rambouillet Born 6/14/2021





www.mestameadows.com ed@mestameadows.com

### **Dairy / Dairy Cross Ewes and Rams**



www.mestameadows.com ed@mestameadows.com

### MM 20133

### East Friesian – Lucuane / Rambouillet Cross

Dam: EO 24 - Daisy Sire: MM 20075

Born 4/14/23 - Twin

\$400

Picture is Coming

### MM 20131

### East Friesian – Lucuane / Rambouillet Cross

Dam: GDF 102 - Twiggy Sire: MM 20075

Born 4/14/23 - Twin

\$400

Picture is Coming



www.mestameadows.com ed@mestameadows.com



275



263



www.mestameadows.com ed@mestameadows.com