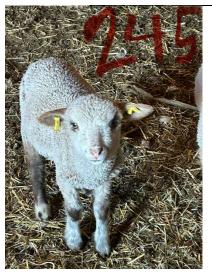

### MM 253

### **Ozark Merino RAM**

1/8 Scottish Blackface
7/8 Rambouillet
Wool / Meat
Born 1/22/2025
Birthweight 4.871 KG / 10.6 lbs
Single
Dam MM 20072
Sire MM 20075 (JFK)

www.mestameadows.com ed@mestameadows.com