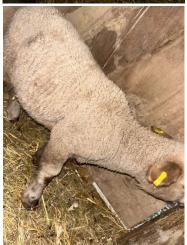

### **MM 261**

### **Ozark Merino RAM**

Dam NDS 17900162
Sire: MM 20075
1/8 Scottish Blackface
7/8 Rambouillet
Born 12/30/2024
Birthweight 5.1 Kg / 11.24 lbs

"Classic" Rambouillet Look

www.mestameadows.com ed@mestameadows.com