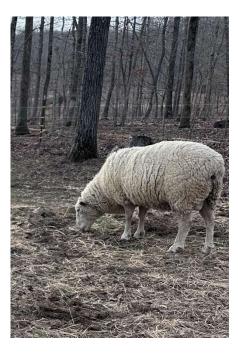

### **MM 237**

#### **Ozark Merino RAM**

1/8 Scottish Blackface 7/8 Rambouillet Wool / Meat Born 12/25/24

Birthweight: 4.1 KG / 9.0 lbs Twin Dam MM 20074 Sire MM 20075 (JFK)

www.mestameadows.com ed@mestameadows.com

### **Ozark Merino RAM**

1/8 Scottish Blackface
7/8 Rambouillet
Wool / Meat
Born 12/25/24
Birthweight: 4.1 KG / 9.0 lbs
Twin
Dam MM 20074
Sire MM 20075 (JFK)