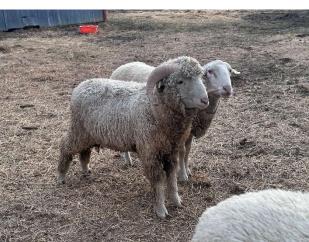

### MM 272

#### **Ozark Merino RAM**

1/8 Scottish Blackface
7/8 Rambouillet
Wool / Meat
Born 1/22/2025
Birthweight: 6.33 KG / 13.96 lbs
Single
Dam KY 0006
Sire MM 20075 (JFK)