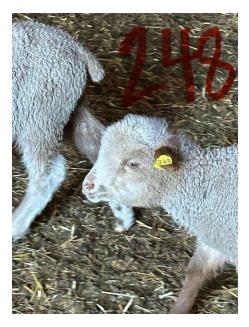

### **MM 237**

#### **Ozark Merino RAM**

1/8 Scottish Blackface 7/8 Rambouillet Wool / Meat Born 12/25/24

Birthweight: 4.1 KG / 9.0 lbs Twin Dam MM 20074 Sire MM 20075 (JFK)

www.mestameadows.com ed@mestameadows.com