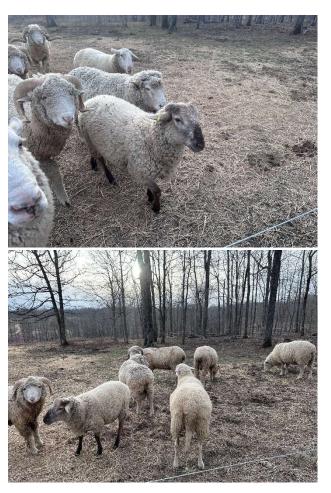

#### Wool Flock

Our Rambouillet (also called French Merino) flock originates from Dakota and Wyoming including the Erk and Kitterling ranches. Our micron average for the ewe flock is 19, and we do the foundation flock is registered. Our breeding program has always focused on wool quality, meat performance, and reproductive performance. We really like the Rambouillet breed due to their dual purpose ability with excellent wool quality and great meat quality. We began a breeding program in 2023 to develop a line of Rambouillet's with improved parasite resistance since our area is one of the wettest (we are the 5<sup>th</sup> wettest county in the state with an average annual rainfall of well over 60" annually) and most humid counties in the state. Our 2025 lamb crop is from a Rambouillet / Scottish Blackface cross ram and Rambouillet and Cormo ewes. The Scottish Blackface breed is extremely hardy and provides very long (but coarser) staple length wool. Our goal has been to keep the very high-quality wool, increase staple length, and improve hardiness. This lamb crop is the result of efforts. We are calling them "Ozark Merino's" based on their ability to thrive in the Ozarks climate but retain their heritage of high-quality Merino wool.