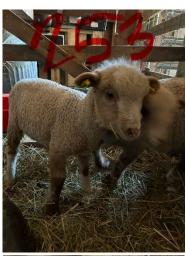

### MM 253

### **Ozark Merino RAM**

1/8 Scottish Blackface
7/8 Rambouillet
Wool / Meat
Born 1/22/2025
Birthweight 4.871 KG / 10.6 lbs
Single
Dam MM 20072
Sire MM 20075 (JFK)

www.mestameadows.com ed@mestameadows.com

#### **Ozark Merino RAM**

1/8 Scottish Blackface
7/8 Rambouillet
Wool / Meat
Born 12/31/24
Birthweight: 5.5 KG / 12.1 lbs
Single
Dam MM 20072
Sire MM 20075 (JFK)

www.mestameadows.com ed@mestameadows.com