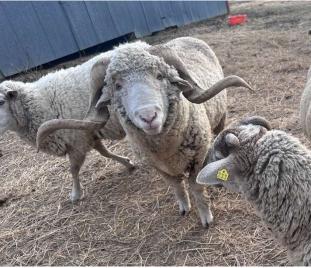

### MM 253

### **Ozark Merino RAM**

1/8 Scottish Blackface
7/8 Rambouillet
Wool / Meat
Born 1/22/2025
Birthweight 4.871 KG / 10.6 lbs
Single
Dam MM 20072
Sire MM 20075 (JFK)

www.mestameadows.com ed@mestameadows.com

#### **Ozark Merino RAM**

1/8 Scottish Blackface
7/8 Rambouillet
Wool / Meat
Born 12/31/24
Birthweight: 5.5 KG / 12.1 lbs
Single
Dam MM 20072
Sire MM 20075 (JFK)

www.mestameadows.com ed@mestameadows.com