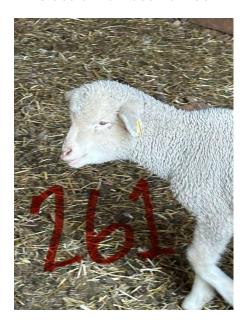

### **MM 261**

### **Ozark Merino RAM**

Dam NDS 17900162
Sire: MM 20075
1/8 Scottish Blackface
7/8 Rambouillet
Born 12/30/2024
Birthweight 5.1 Kg / 11.24 lbs

"Classic" Rambouillet Look

www.mestameadows.com ed@mestameadows.com