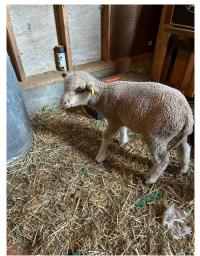

### MM 253

### **Ozark Merino RAM**

1/8 Scottish Blackface
7/8 Rambouillet
Wool / Meat
Born 1/22/2025
Birthweight 4.871 KG / 10.6 lbs
Single
Dam MM 20072
Sire MM 20075 (JFK)

www.mestameadows.com ed@mestameadows.com