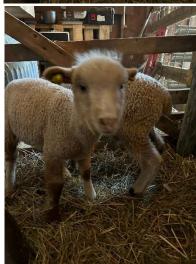

### MM 253

### **Ozark Merino RAM**

1/8 Scottish Blackface
7/8 Rambouillet
Wool / Meat
Born 1/22/2025
Birthweight 4.871 KG / 10.6 lbs
Single
Dam MM 20072
Sire MM 20075 (JFK)

www.mestameadows.com ed@mestameadows.com