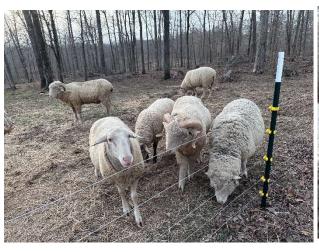

### **MM 237**

#### **Ozark Merino RAM**

1/8 Scottish Blackface 7/8 Rambouillet Wool / Meat Born 12/25/24

Birthweight: 4.1 KG / 9.0 lbs Twin Dam MM 20074 Sire MM 20075 (JFK)

www.mestameadows.com ed@mestameadows.com