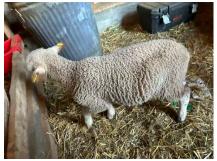

### MM 20130

#### **Ozark Merino RAM**

Dam: MM 20073 (Pedigree 1048980)
Sire: ERK B2567 (Pedigree 1000525)
Registerable Rambouillet
Born 3/13/23 - Single
Prime Breeding Age, Excellent Confirmation

\$600 Unregistered / \$675 Registered