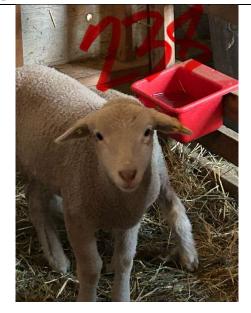

### MM 253

#### **Ozark Merino RAM**

1/8 Scottish Blackface
7/8 Rambouillet
Wool / Meat
Born 12/31/24
Birthweight: 5.5 KG / 12.1 lbs
Single
Dam MM 20072
Sire MM 20075 (JFK)

www.mestameadows.com ed@mestameadows.com