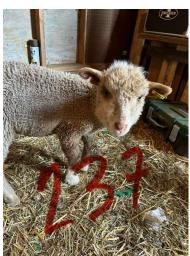

### **MM 237**

#### **Ozark Merino RAM**

1/8 Scottish Blackface 7/8 Rambouillet Wool / Meat Born 12/25/24

Birthweight: 4.1 KG / 9.0 lbs Twin Dam MM 20074 Sire MM 20075 (JFK)

www.mestameadows.com ed@mestameadows.com

### **Ozark Merino RAM**

1/8 Scottish Blackface
7/8 Rambouillet
Wool / Meat
Born 12/25/24
Birthweight: 4.1 KG / 9.0 lbs
Twin
Dam MM 20074
Sire MM 20075 (JFK)